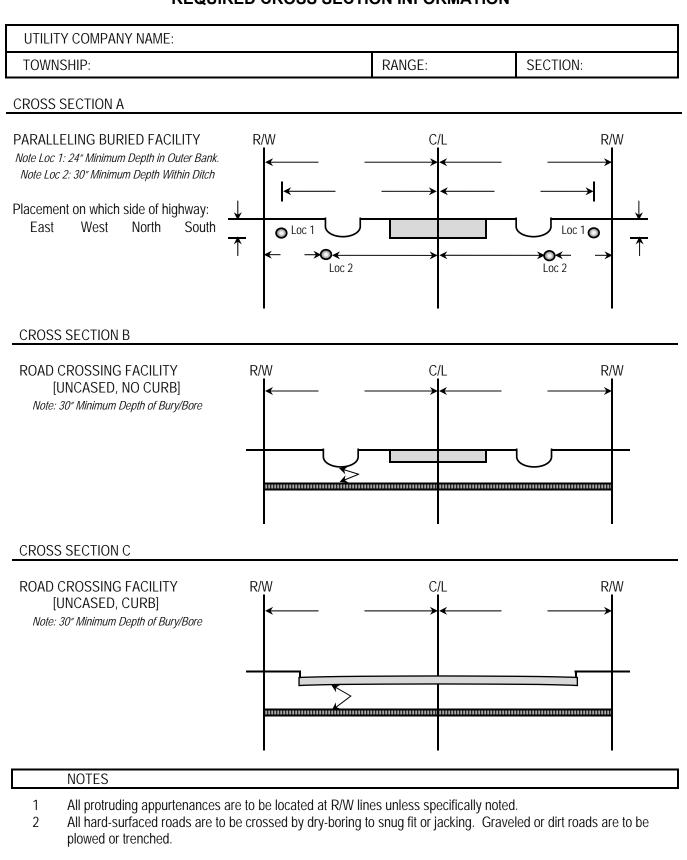

### **REQUIRED CROSS SECTION INFORMATION**

|     | LEGEND                             |   |                                |
|-----|------------------------------------|---|--------------------------------|
| R/W | Right-Of-Way                       | Р | Pushed (jacked) pipe crossing  |
| C/L | Center Line                        | Т | Trenched or plowed crossing    |
| 0   | Paralleling Cable Location Options |   | Proposed line outside road R/W |
|     | Bury/Bore                          |   | Proposed line within road R/W  |
|     |                                    |   |                                |