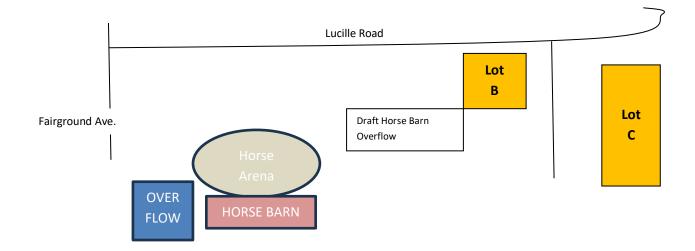

I will be bringing a:

\_\_\_\_ Tent (size \_\_\_\_\_) Camper (size \_\_\_\_\_)

| Office Use Only    |  |  |
|--------------------|--|--|
| CK # Date received |  |  |
| SITE # ASSIGNED    |  |  |

Please rank your camping location preference by 1 (first choice), 2 (second choice), or 3 (third choice). Camping locations are on a first come first serve basis. Sites will be reserved ONLY upon payment.

\_\_\_\_ LOT B by draft horse barns

\_\_\_\_ LOT C by track

\_\_\_\_\_ Overflow Non-Electric by horse barn (only if Lot B & C are filled) \$65 generators allowed (\$50 site fee includes season pass \$15 value)